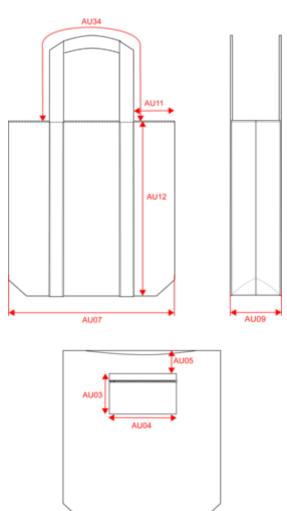

## Dimensions (cm)

| Measurements in cm                    | One size |  |  |
|---------------------------------------|----------|--|--|
| H05 - Total height                    | 40.00    |  |  |
| L06 - Height of stretched top handle  | 30.00    |  |  |
| O33 - Deep of bottom part             | 12.00    |  |  |
| W51 - Total width                     | 46.00    |  |  |
| AU03 - Inner pocket height            | 13.00    |  |  |
| AU04 - Inner pocket width             | 18.00    |  |  |
| AU05 - Inner pocket position from top | 10.00    |  |  |
| AU07 - Total width                    | 46.00    |  |  |
| AU09 - Depth of bottom part           | 12.00    |  |  |
| AU11 - Handle position                | 13.00    |  |  |
| AU12 - Total height                   | 40.00    |  |  |
| AU34 - Soulder strap total lenght     | 64.00    |  |  |