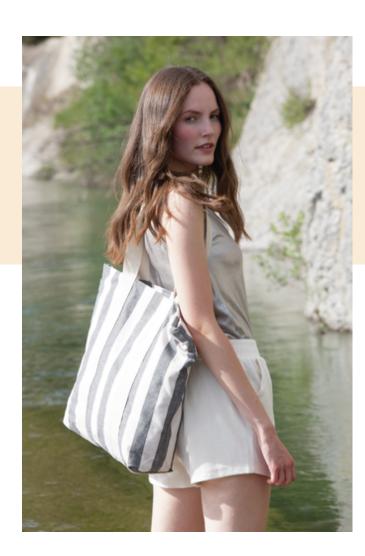

# **Recycled shopping bag -Striped pattern**

- Shopping bag made from recycled materials.
- Original striped fabric.
- 4-cm wide handles for greater comfort.

67% cotton/30% polyester/3% other fibers. This shopping bag is made of 67% recycled cotton and 30% recycled polyester. The inside of the bag is lined with fabric in a contrasting colour and has a zip fastening. The 4-cm wide handles are designed for extra comfort. The striped pattern is inspired by the skylines of major cities and gives each piece a unique look. Pairs perfectly with the KI5214 hold-all bag and KI5705 pouch.

# KI5213 Recycled shopping bag - Striped pattern